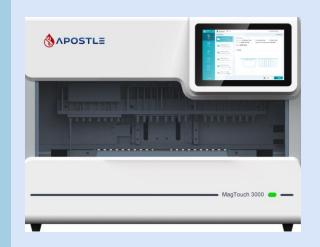

# MagTouch 3000: Redefine cfDNA Extraction Automation

# World $m{1}^{st}$ Large-volume Fully-automated cfDNA extraction system

## **Specifications**

Labware: specialized reagent cartridge, magnetic rod sleeve, pipette tip, tube

Filter: HEPA high efficiency filtration system

Disinfection: UV lamp

**Dimensions:** 30"x 25" x 24"

Weight: 165 lbs