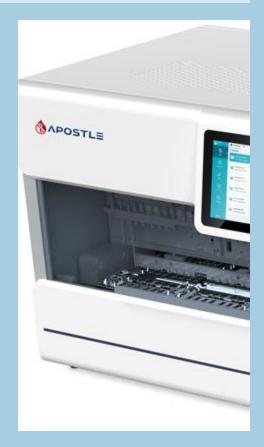

#### **Fully Automation**

One-button simplicity with minimal setup

## **Specifications**

Labware: specialized reagent cartridge, magnetic rod sleeve, pipette tip, tube

Filter: HEPA high efficiency filtration system

Disinfection: UV lamp

**Dimensions:** 30"x 25" x 24"

Weight: 165 lbs